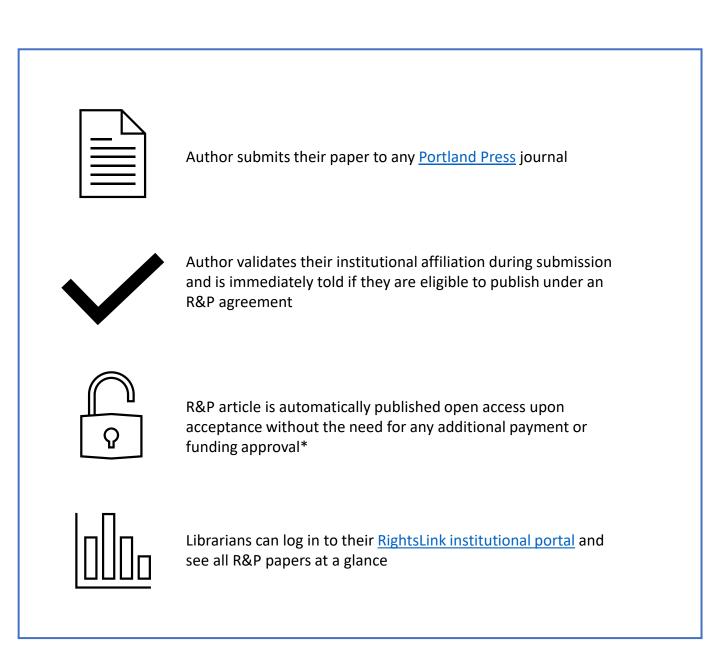

## R&P workflow guide for authors and librarians

Authors can submit their work to any Portland Press journal.

During the submission process authors are asked to validate their affiliation by clicking on *Validate Institution*.

Selecting the correct institution and clicking *Save* will validate the affiliation and a green tick will appear on the right-hand side.

\* Organization: University of Oxford

Once the author progresses to the *Detailed Information* tab of the submission form the system will check the author's affiliation against the list of institutional agreements in RightsLink. If the institution holds an active R&P agreement with Portland Press the author will be made aware of this immediately.

During subsequent revisions our editorial system will keep checking and notify the author of any changes to their eligibility (e.g. if the initial R&P agreement expired or a new institution signed up and an author's paper thus became eligible during the review/revision process).

Furthermore, e-mail correspondences with the author at submission, revision and acceptance will also make reference to an author's R&P eligibility.

Once accepted, articles will be visible to librarians in the RightsLink institutional portal. If *auto-approvals* are switched on then no action needs to be taken, otherwise each funding request will need to be manually approved in the portal.